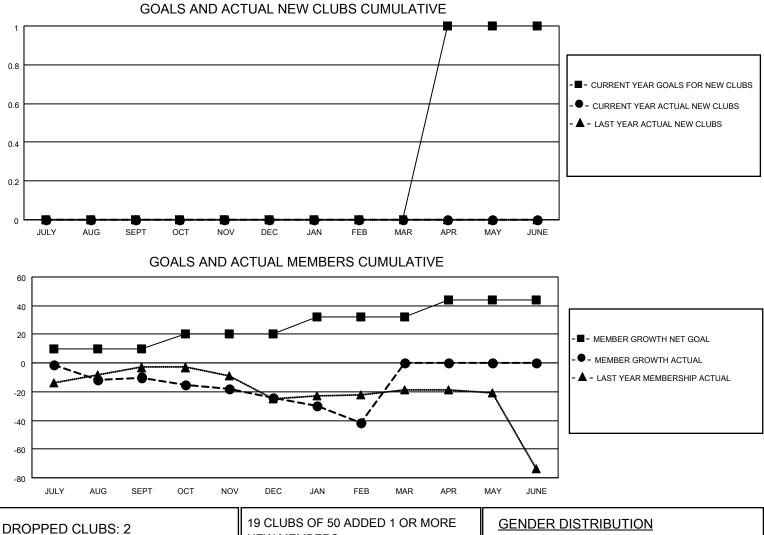

## LOCATION INDIANA

District 25 A

Results as of: 2/28/2021

| Clubs                 |               |           |               | Members               |                        |                         |                                                    |  |  |
|-----------------------|---------------|-----------|---------------|-----------------------|------------------------|-------------------------|----------------------------------------------------|--|--|
| RESULTS FOR 2020-2021 |               |           |               | RESULTS FOR 2020-2021 |                        |                         |                                                    |  |  |
| QUARTER               | NEW CLUB GOAL | NEW CLUBS | DROPPED CLUBS | QUARTER MEME          | BER GROWTH NET<br>GOAL | MEMBER GROWTH<br>ACTUAL | DROPPED<br>MEMBERS ACTUAL<br>(including transfers) |  |  |
| JULY/AUG/SEPT         | 0             | 0         | 1             | JULY/AUG/SEPT         | 10                     | 11                      | 19                                                 |  |  |
| OCT/NOV/DEC           | 0             | 0         | 0             | OCT/NOV/DEC           | 10                     | 15                      | 28                                                 |  |  |
| JAN/FEB/MAR           | 0             | 0         | 1             | JAN/FEB/MAR           | 12                     | 11                      | 29                                                 |  |  |
| APR/MAY/JUNE          | 1             | 0         | 0             | APR/MAY/JUNE          | 12                     | 0                       | 0                                                  |  |  |

| DROPPED CLUBS: 2 |            | 19 CLUBS OF 50 ADDED 1 OR MORE | GENDER DISTRIBUTION       |               |     |
|------------------|------------|--------------------------------|---------------------------|---------------|-----|
|                  |            | NEW MEMBERS                    | MALE                      | 794 (65.95%)  |     |
|                  |            |                                | FEMALE                    | 410 (34.05%)  |     |
| DROPPED MEMBERS  |            |                                |                           |               |     |
| DECEASED         | 23         | CLICK HERE FOR CUMULATIVE      | TOTAL FAMILY UNIT MEMBERS |               | 310 |
| CLUB CANCELLED   | 12         | MEMBERSHIP DATA                |                           |               | 160 |
| OTHER            | 41         |                                | FAMILY MEMBER             | S PAYING HALF | 162 |
| TOTAL            | 76         |                                |                           |               |     |
|                  | a <b>a</b> |                                | <b>_</b>                  |               |     |